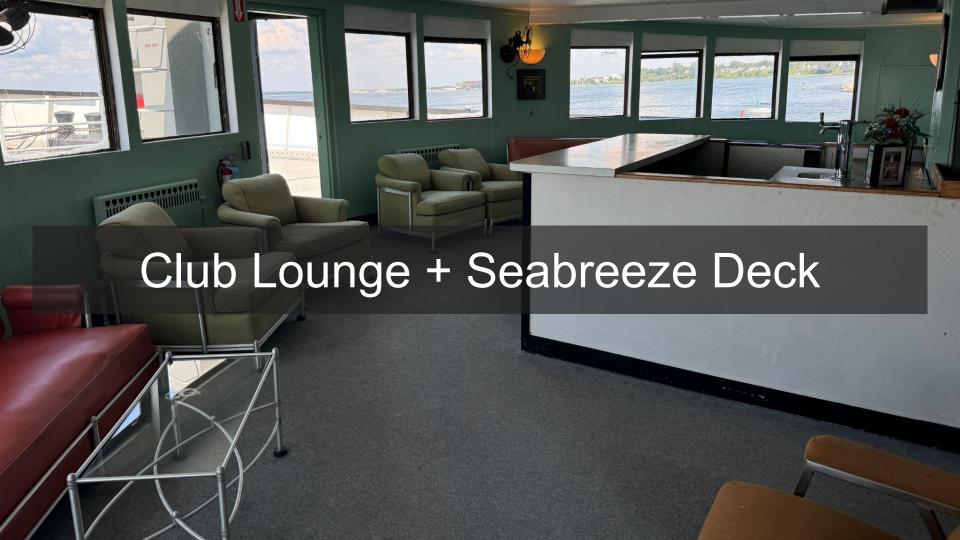

- 158 person maximum seating capacity (tables)
- Food service area for catering
- Views of Muskegon Lake

- 98 person maximum seating capacity
- 16 seats with table, 82 lounge seats
- Centrally located bar for drink or food service
- Classic 1941 "Art Deco" furniture, all original
- Space for photograph / gift table setup