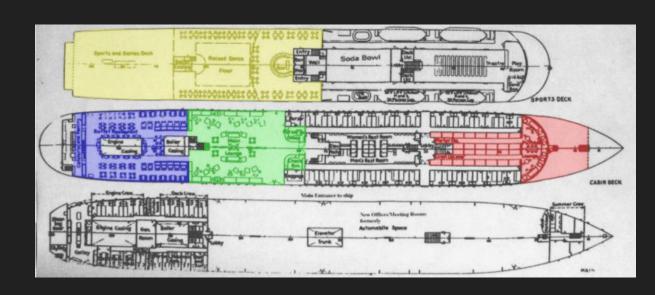

#### Floor Plan

: Club Lounge + Seabreeze Deck

: Main Lounge

: Dining Room

: Marine Lounge + Sun n' Fun Deck

Sun Deck (Not Pictured) is one level above the Marine Lounge, and is the size of the interior portion of the Marine Lounge.