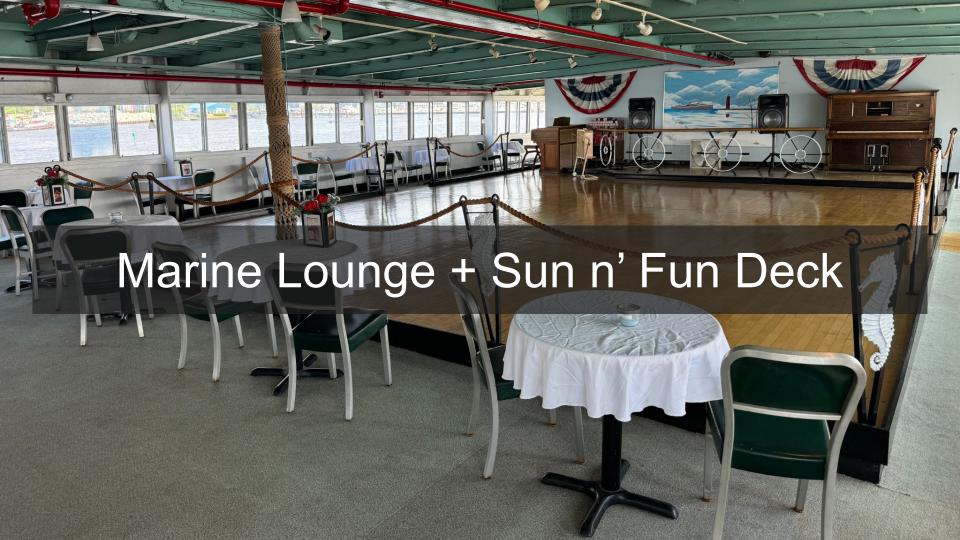

- 68 person maximum seating capacity (tables)
- Original 1941 bar, can be used for food or alcohol service
- Views of Muskegon Lake
- Wood dance floor with small stage for celebration
- Space for extra furniture to add more capacity (not supplied)
- Deck space can be used for additional table setup or ceremony
- Panoramic views from the rear deck

#### Floor Plan

: Club Lounge + Seabreeze Deck

: Main Lounge

: Dining Room

: Marine Lounge + Sun n' Fun Deck

Sun Deck (Not Pictured) is one level above the Marine Lounge, and is the size of the interior portion of the Marine Lounge.