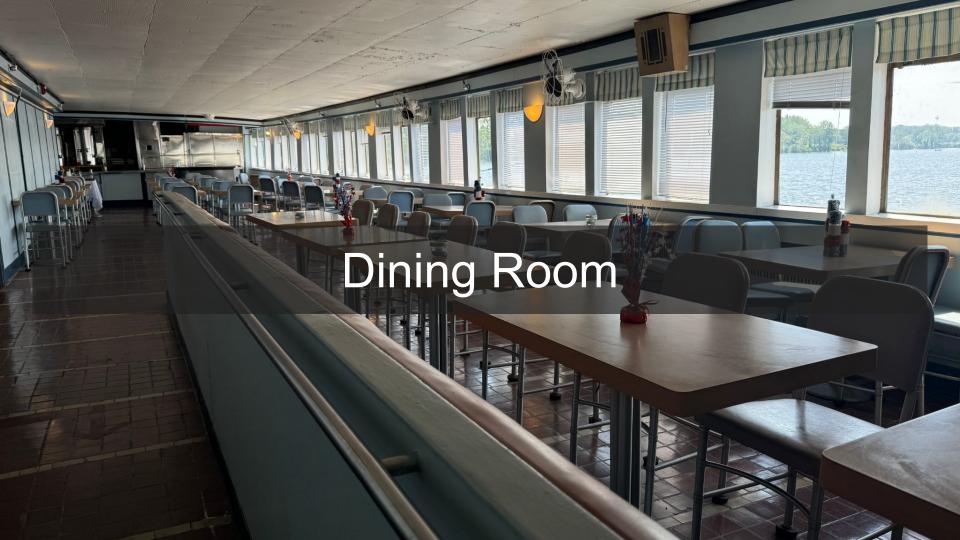

- 158 person maximum seating capacity (tables)
- Food service area for catering
- Views of Muskegon Lake

- 98 person maximum seating capacity
- 16 seats with table, 82 lounge seats
- Centrally located bar for drink or food service
- Classic 1941 "Art Deco" furniture, all original
- Space for photograph / gift table setup

#### Floor Plan

: Club Lounge + Seabreeze Deck

: Main Lounge

: Dining Room

: Marine Lounge + Sun n' Fun Deck

Sun Deck (Not Pictured) is one level above the Marine Lounge, and is the size of the interior portion of the Marine Lounge.