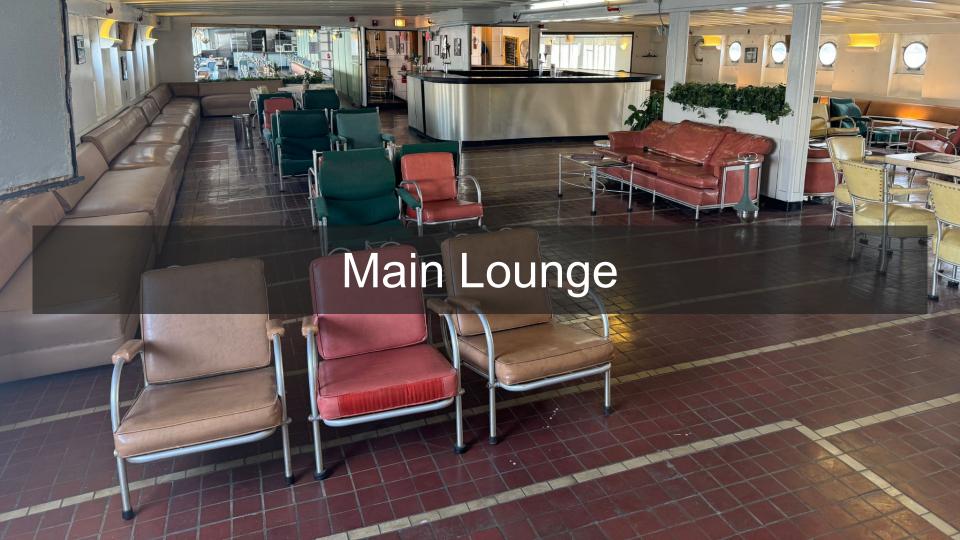

- 158 person maximum seating capacity (tables)
- Food service area for catering
- Views of Muskegon Lake

- 98 person maximum seating capacity
- 16 seats with table, 82 lounge seats
- Centrally located bar for drink or food service
- Classic 1941 "Art Deco" furniture, all original
- Space for photograph / gift table setup

#### Floor Plan

: Club Lounge + Seabreeze Deck

: Main Lounge

: Dining Room

: Marine Lounge + Sun n' Fun Deck

Sun Deck (Not Pictured) is one level above the Marine Lounge, and is the size of the interior portion of the Marine Lounge.